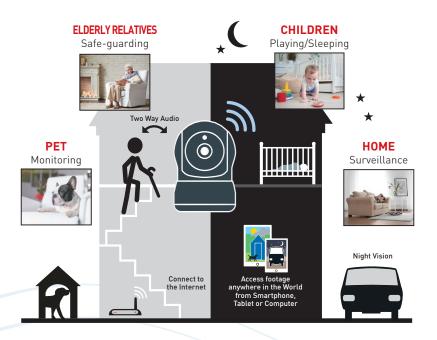

#### GIVES YOU PEACE OF MIND WHEREVER YOU ARE

HOME Surveillance

CHILDREN Playing/Sleeping

**ELDERLY RELATIVES** Safe-guarding

Monitoring

Part No. HGWIP711

### HD 720P Wireless Pan & Tilt Camera

The Homeguard HD 720p Wireless Pan & Tilt Camera is a simple to use 720p IP camera that can be conveniently positioned within the home (within wireless range of your internet router) and remotely controlled from your computer, tablet or SmartPhone. It features great picture quality, capturing video in HD 720p at 30 frames per second, includes a built-in microphone and speaker to allow you to listen and speak back to where the camera is located, a microSD socket to capture video onto a microSD card (up to 128GB, not included) and a wealth of other great features. If you want a simple surveillance product to protect your home or a discreet way to monitor (and listen/speak to) children, elderly relatives or pets wherever you are in the world, then this is the ideal solution for you.